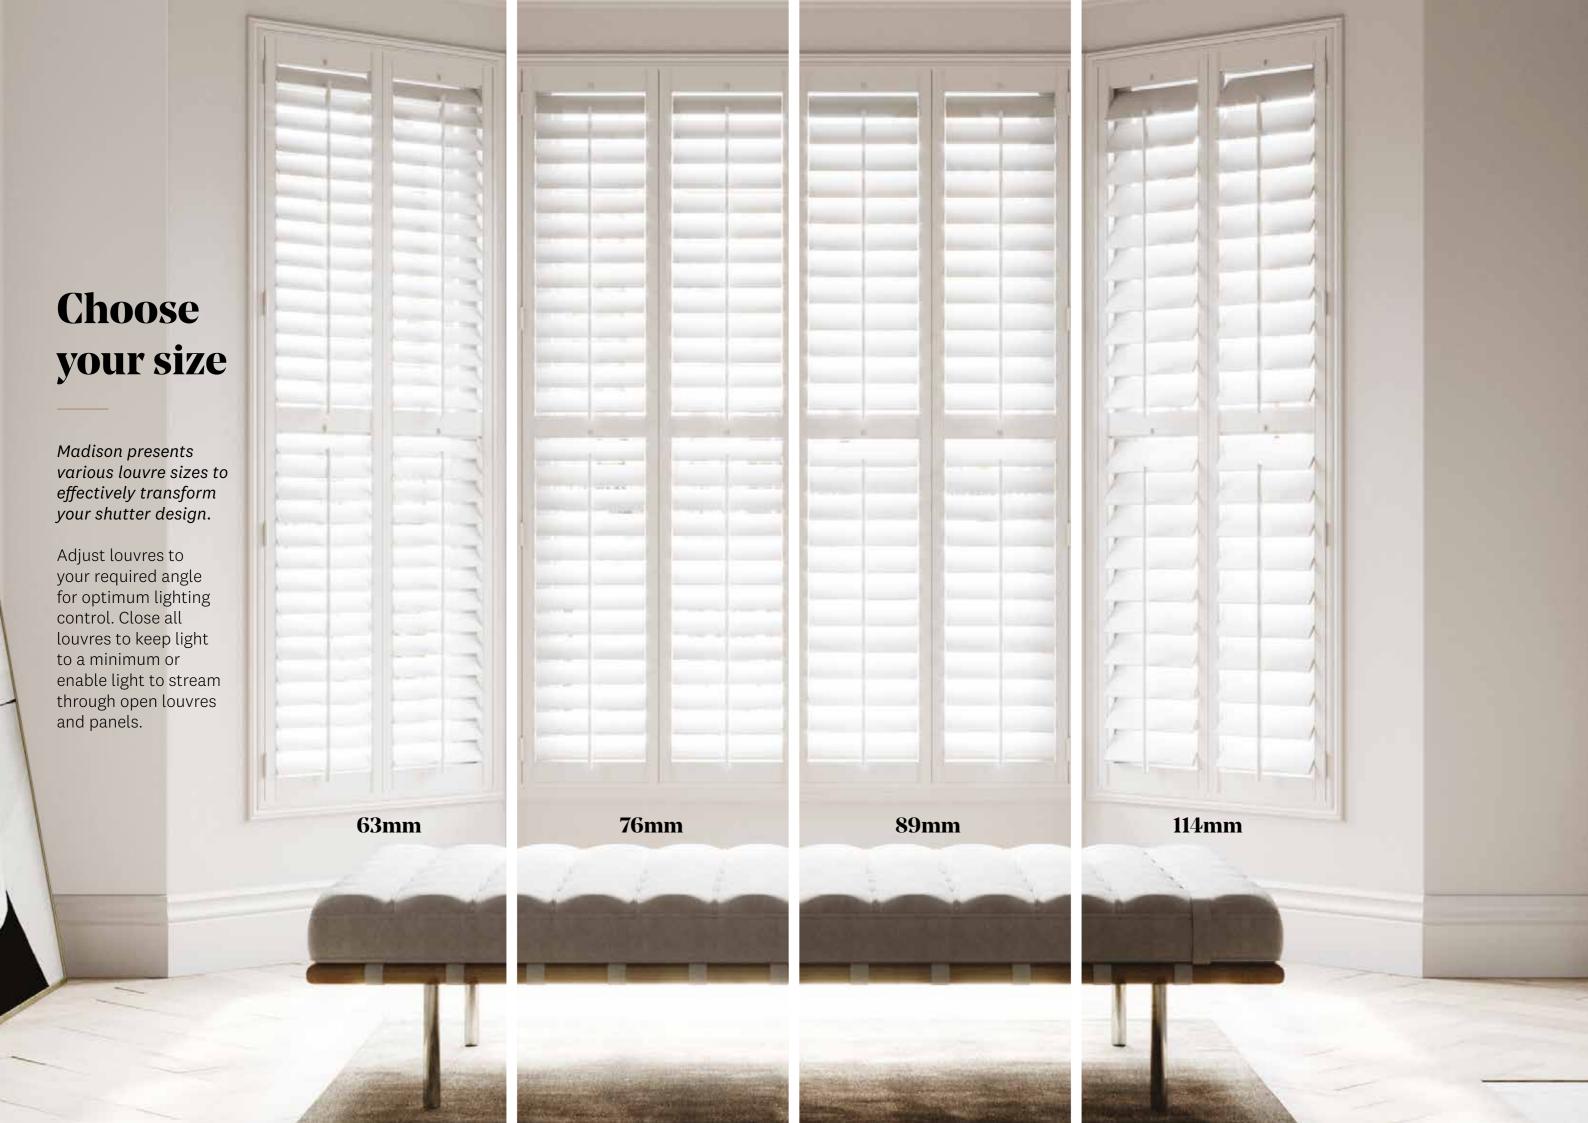

# **Choose your louvre profile**

Every element of your handcrafted Madison shutter is meticulously considered.

Choose the finer details and finishing touches to complete your tailored piece of interior craftsmanship.

#### **Elliptical**

The contoured Elliptical Blade is offered in four sizes. The gentle curve front to back leaves timeless and traditional finish.

Immerse
yourself in
the beauty of
nature and
refined living
with Madison
Shutters.