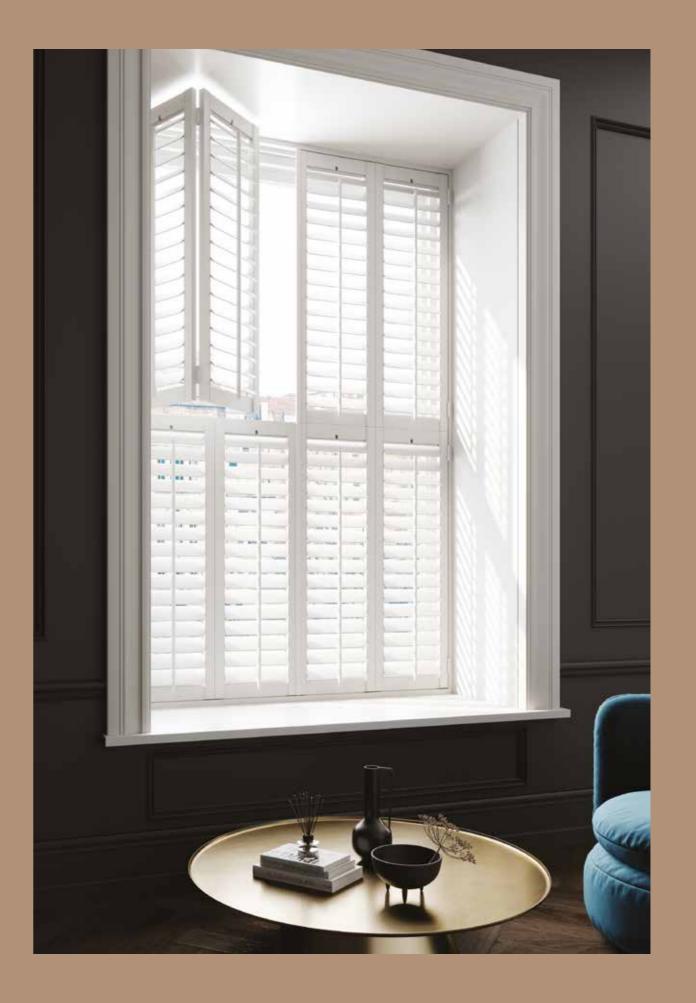

## Introducing Madison solid wood shutters

Madison showcases a stunning collection of sustainable solid wood shutters.

Merging minimalist décor along with exquisite craftmanship.
The ultimate in interior luxury.

Madison Shutters are the perfect edition to the Santa Fe collection and add grandeur to any space.
The finest bespoke shutter.

### Craftmanship

A passion for precision, quality craftsmanship and attention to detail is at the core of the Madison Collection.

Each shutter is handcrafted to the highest quality with sustainable wood to create real authenticity.