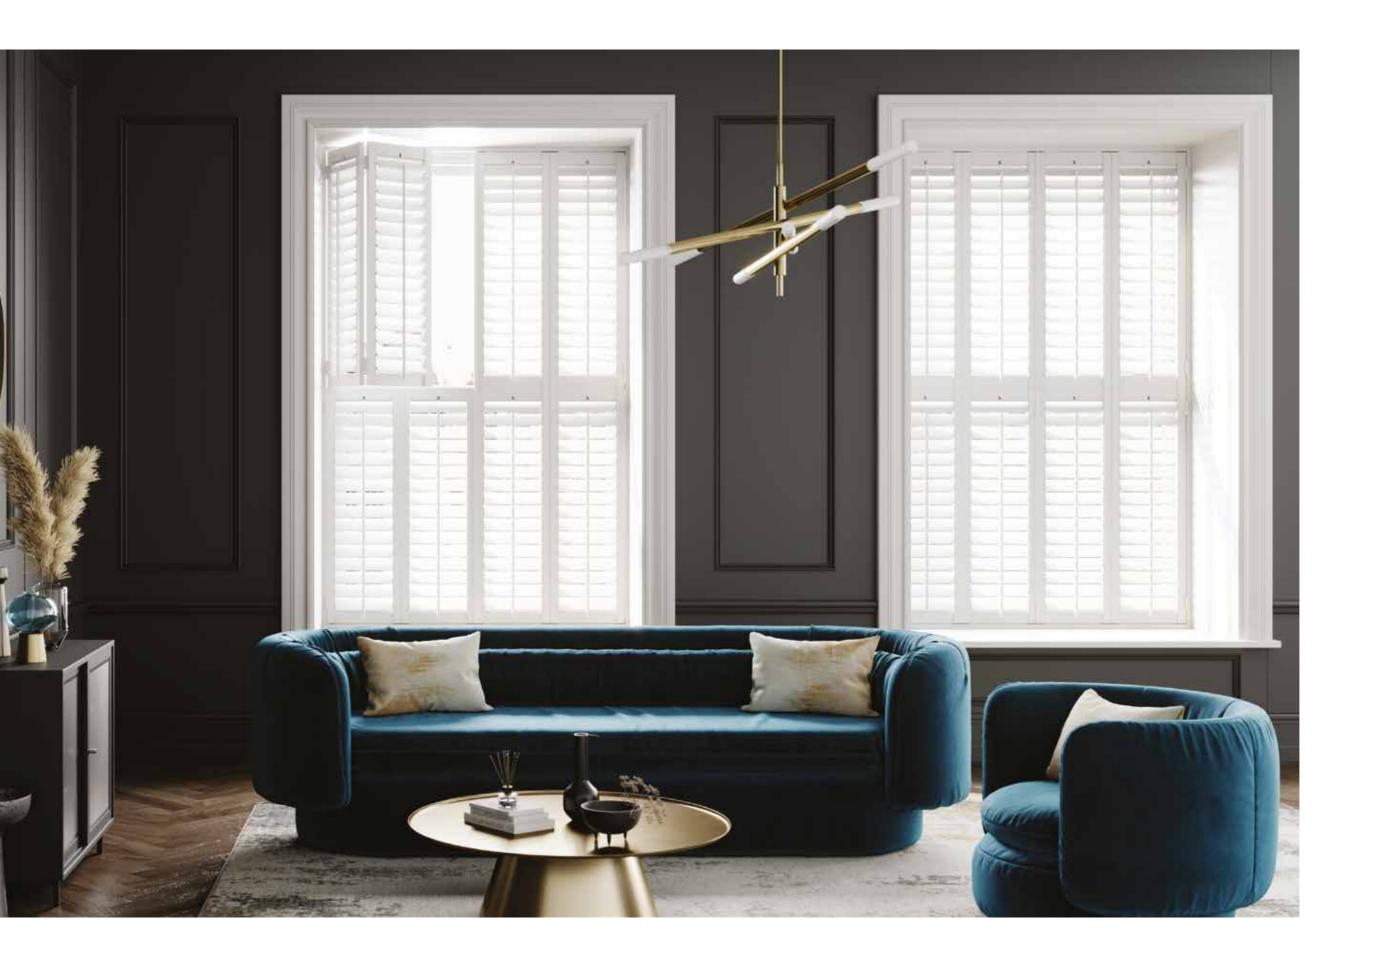

#### Full height

Designed to dress the full-height of a window, offering complete privacy.

#### Tier on tier

Two sets of shutters, allow you to control the top and bottom sections independently