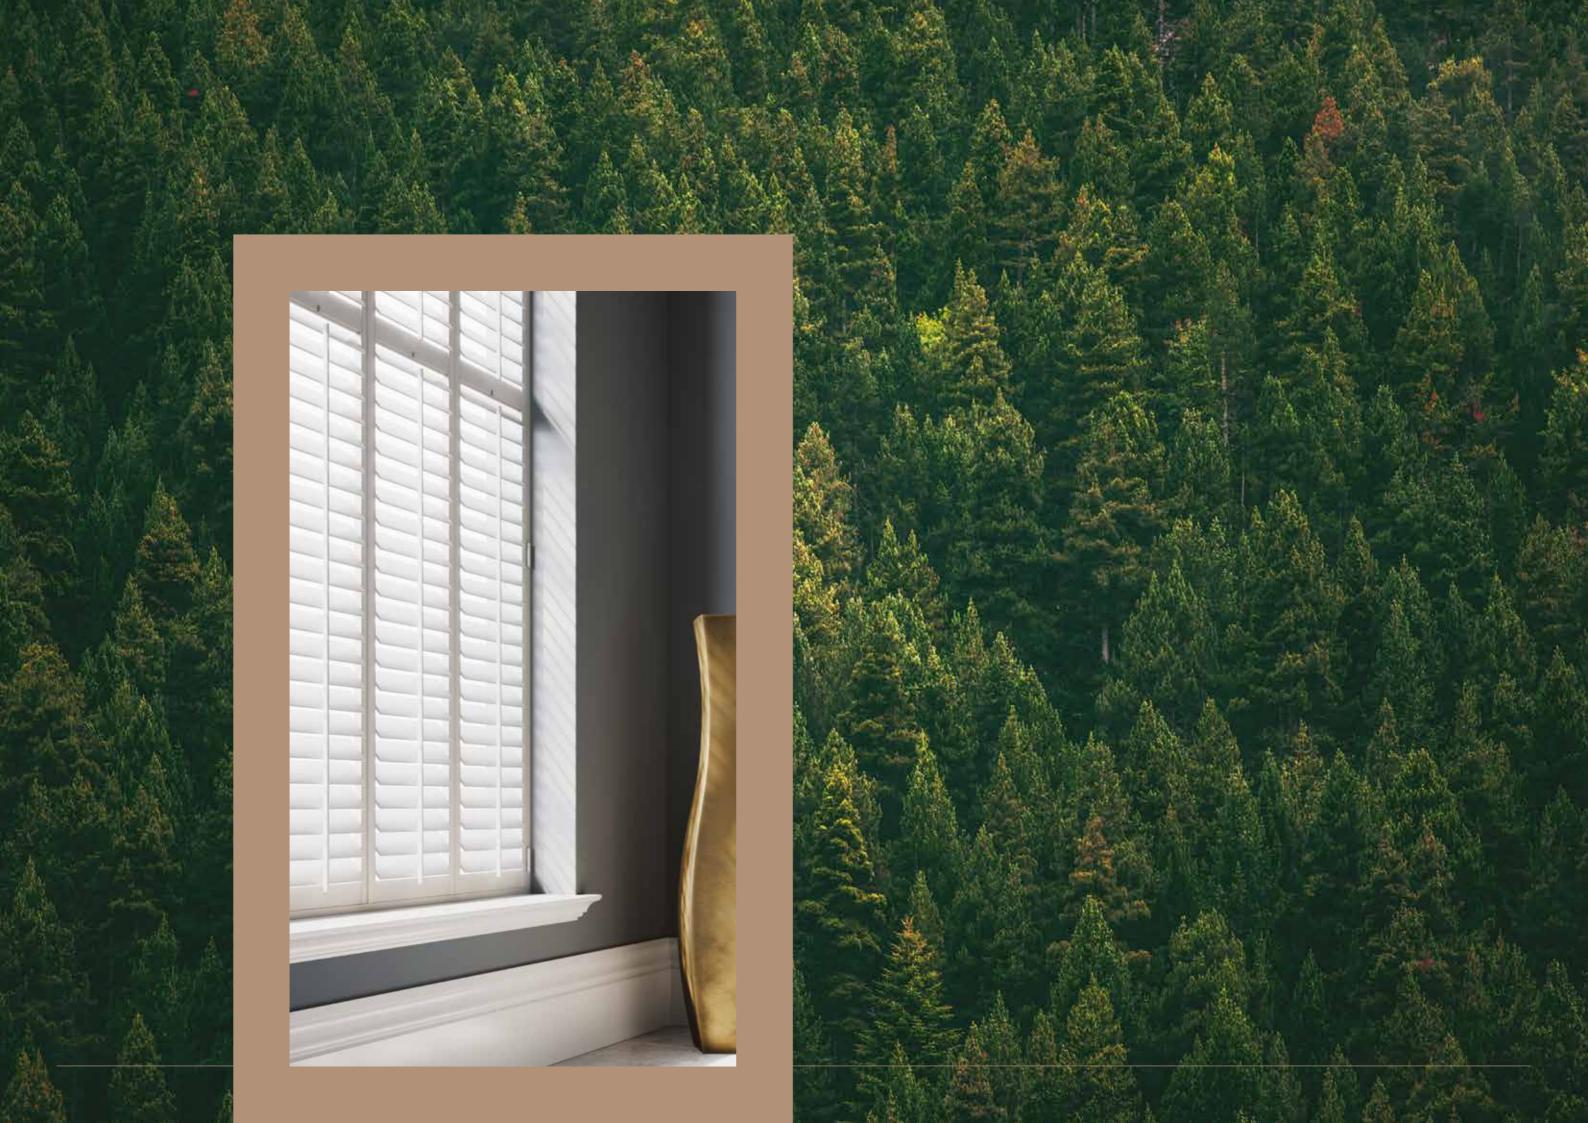

## Introducing Madison solid wood shutters

Madison showcases a stunning collection of sustainable solid wood shutters.

Merging minimalist décor along with exquisite craftmanship.
The ultimate in interior luxury.

Madison Shutters are the perfect edition to the Santa Fe collection and add grandeur to any space.
The finest bespoke shutter.

## Revel in the warmth of wood

Madison Shutters combine luxury and warmth.

The solid wood core of each shutter acts as a natural thermal insulator. The cellular structure of wood grain creates a barrier against cool air helping retain heat more effectively. The framed shutter further acts as a barrier to cool air entering a room when the shutter panels are closed.

White Madison shutters can further aid interior temperature control by reflecting heat in the summer months, keeping the interior cooler.