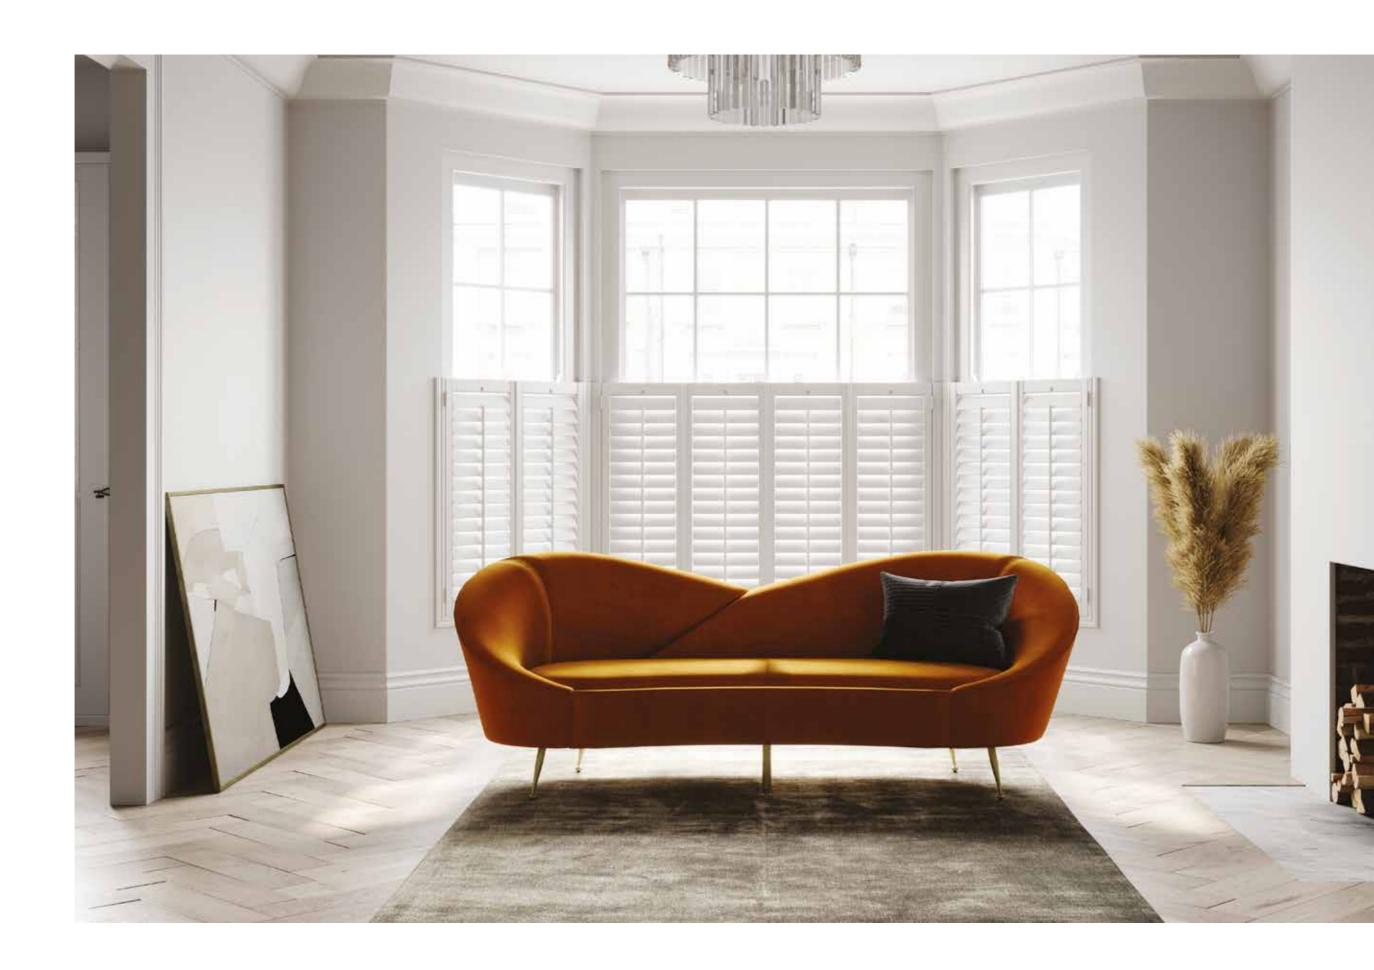

Madison Shutters are the perfect edition to the Santa Fe collection and add grandeur to any space.
The finest bespoke shutter.

## Revel in the warmth of wood

Madison Shutters combine luxury and warmth.

The solid wood core of each shutter acts as a natural thermal insulator. The cellular structure of wood grain creates a barrier against cool air helping retain heat more effectively. The framed shutter further acts as a barrier to cool air entering a room when the shutter panels are closed.

White Madison shutters can further aid interior temperature control by reflecting heat in the summer months, keeping the interior cooler.