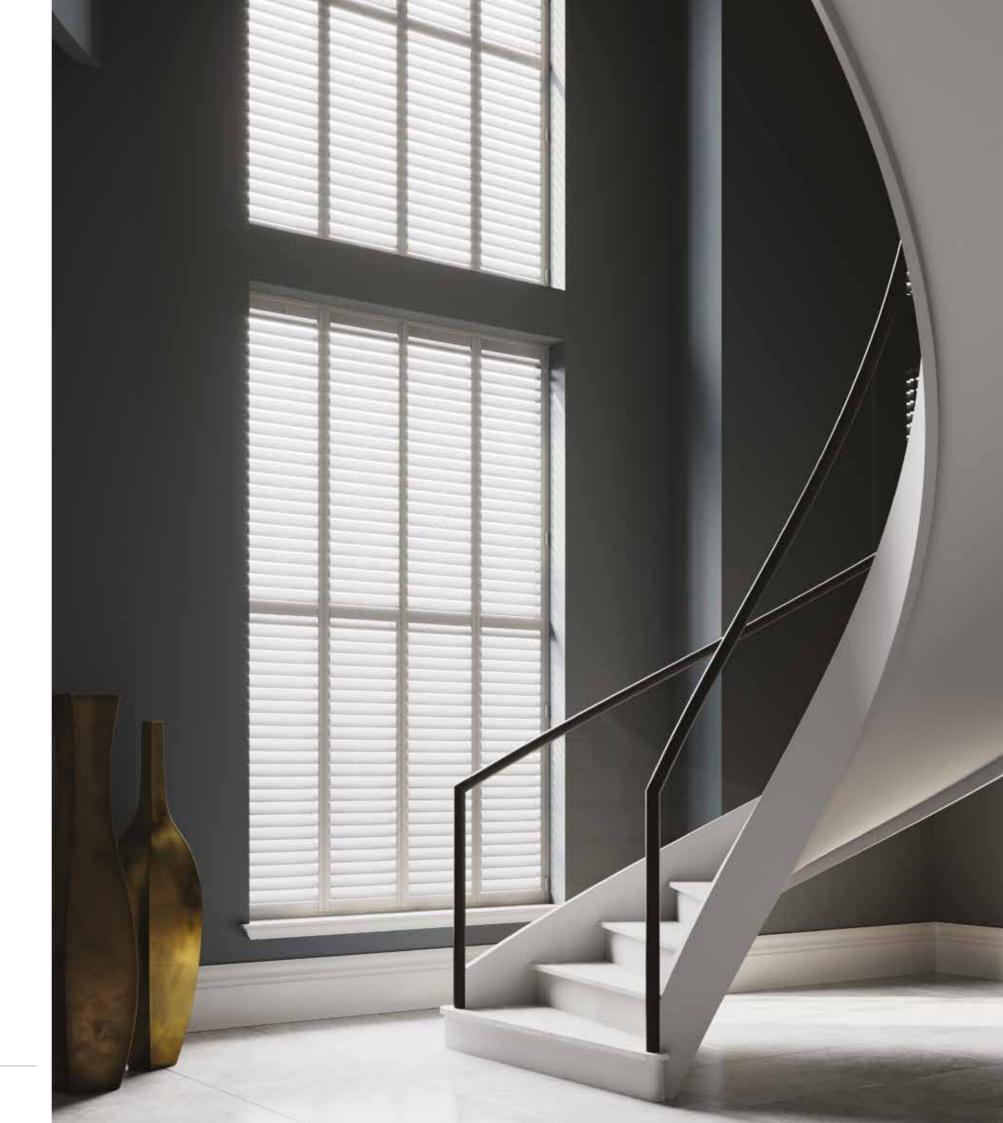

## Choose your design

Transform your home by choosing a shutter configuration to ensure every window can be impeccably dressed.

Full Height, Tier on Tier, Café Style as well as shaped and gliding track are available in two blade designs.

Choose from array of design to create a sophisticated look to suit your window and design requirements.

- Full height
- Tier on tier
- Café Style
- Gliding Track
- Shaped