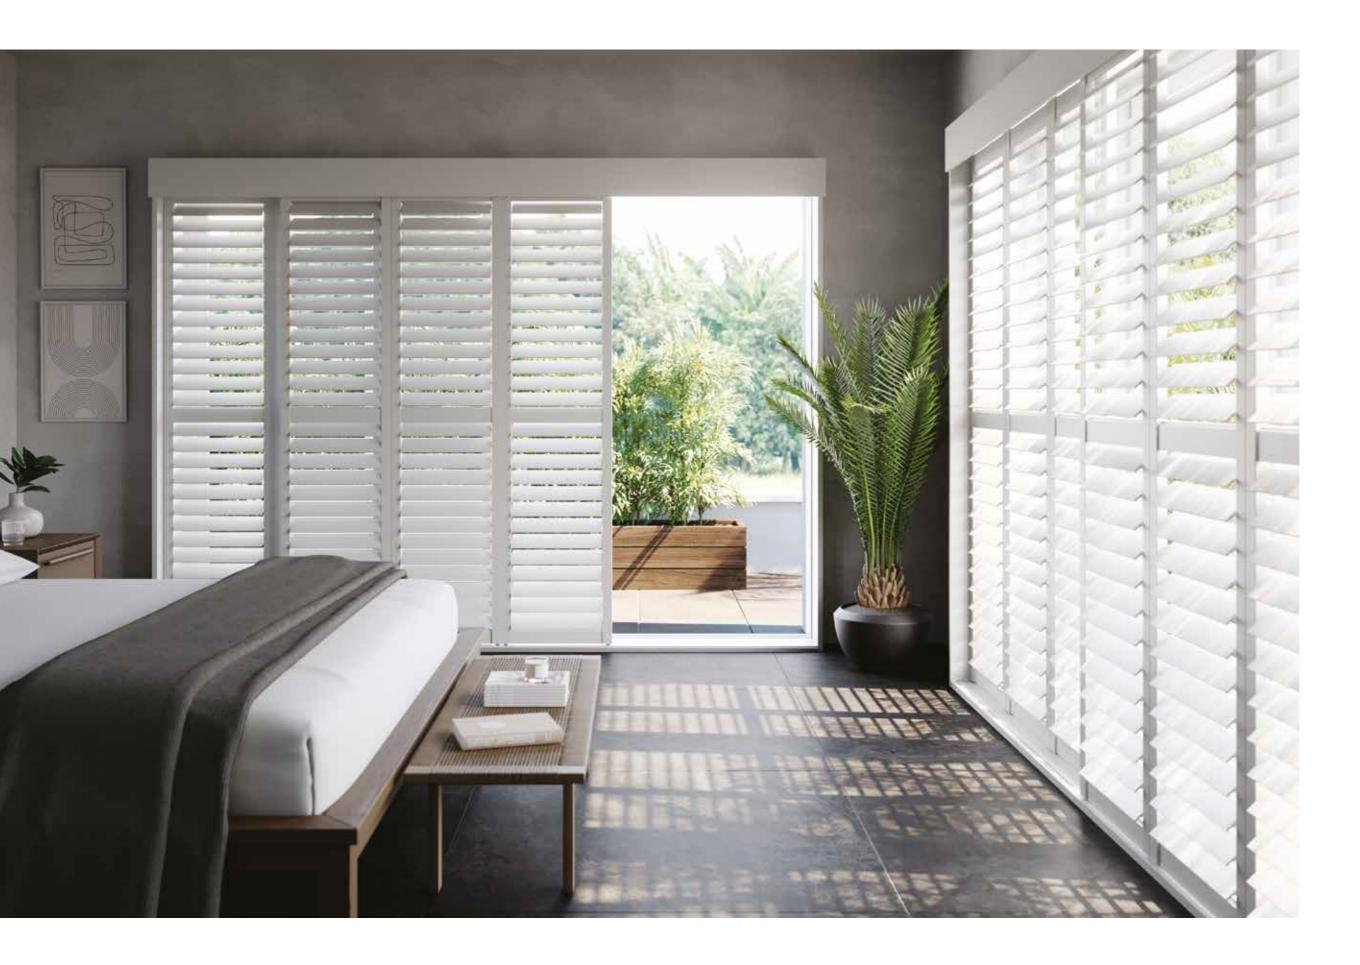

#### **Gliding track**

Shutter panels glide effortlessly across a discreet track system facilitating smooth operation.

Perfect for larger windows and doors.