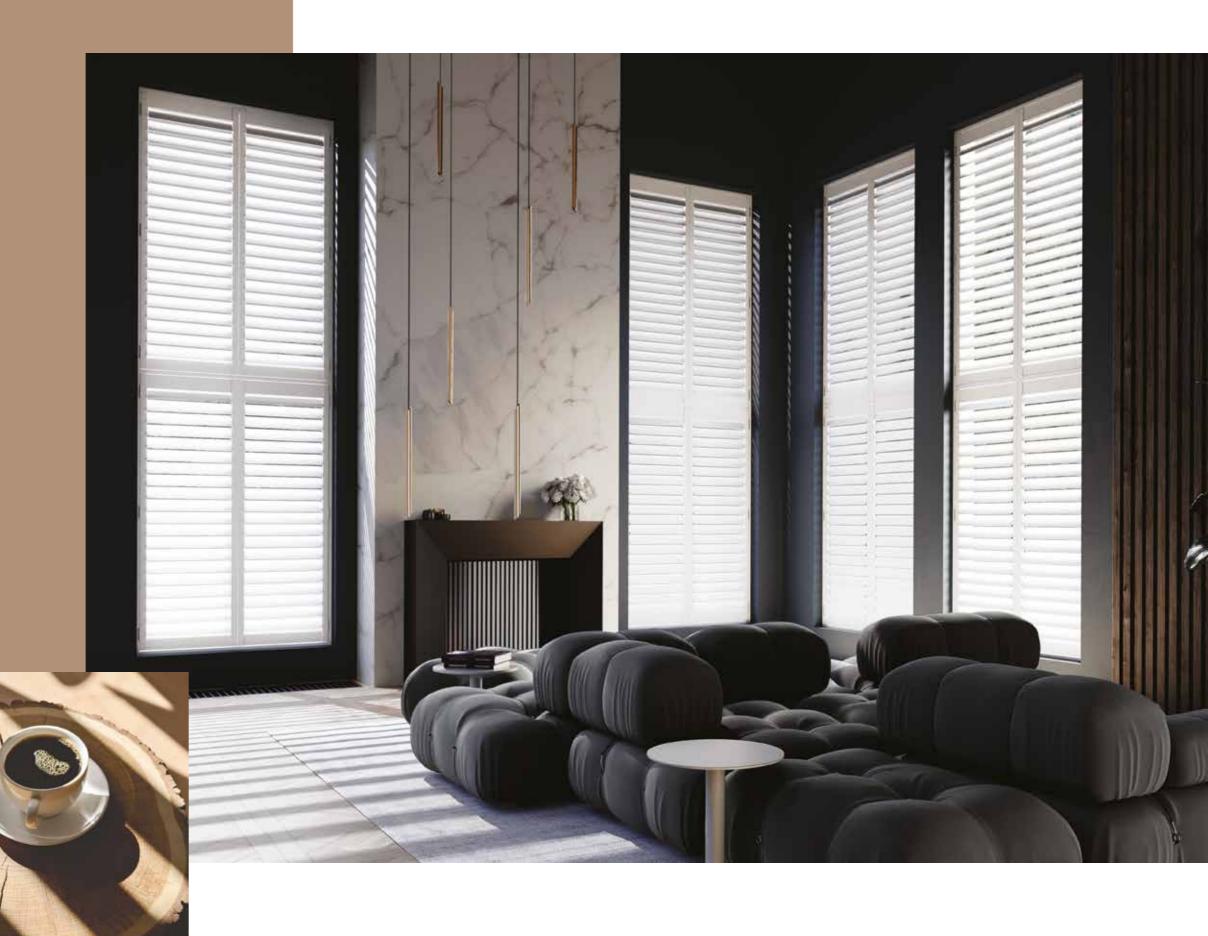

## Revel in the warmth of wood

Madison Shutters combine luxury and warmth.

The solid wood core of each shutter acts as a natural thermal insulator. The cellular structure of wood grain creates a barrier against cool air helping retain heat more effectively. The framed shutter further acts as a barrier to cool air entering a room when the shutter panels are closed.

White Madison shutters can further aid interior temperature control by reflecting heat in the summer months, keeping the interior cooler.